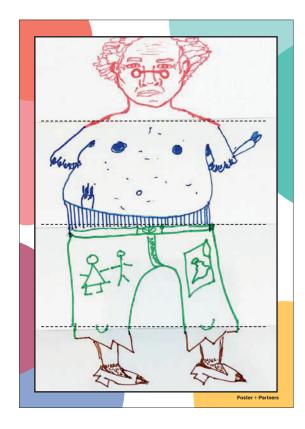

## **EXAMPLES OF SOME CREATIONS!**

| Draw the head and neck /top of tower here  Draw the chest and arms/middle of the tower here  Draw the waist and legs/middle of the tower here |                                                   |
|-----------------------------------------------------------------------------------------------------------------------------------------------|---------------------------------------------------|
| Draw the chest and arms/middle of the tower here  Draw the waist and legs/middle of the tower here                                            | Future Architect and their Fantastical Skyscraper |
| Draw the chest and arms/middle of the tower here  Draw the waist and legs/middle of the tower here                                            |                                                   |
| Draw the chest and arms/middle of the tower here  Draw the waist and legs/middle of the tower here                                            |                                                   |
| Draw the chest and arms/middle of the tower here  Draw the waist and legs/middle of the tower here                                            |                                                   |
| Draw the chest and arms/middle of the tower here  Draw the waist and legs/middle of the tower here                                            |                                                   |
| Draw the chest and arms/middle of the tower here  Draw the waist and legs/middle of the tower here                                            | Drow the head and neels Itan of tower here        |
| Draw the waist and legs/middle of the tower here                                                                                              | Draw the head and neck / top of tower here        |
| Draw the waist and legs/middle of the tower here                                                                                              |                                                   |
| Draw the waist and legs/middle of the tower here                                                                                              |                                                   |
| Draw the waist and legs/middle of the tower here                                                                                              |                                                   |
| Draw the waist and legs/middle of the tower here                                                                                              |                                                   |
| Draw the waist and legs/middle of the tower here                                                                                              |                                                   |
| Draw the waist and legs/middle of the tower here                                                                                              |                                                   |
|                                                                                                                                               | Draw the chest and arms/middle of the tower here  |
|                                                                                                                                               |                                                   |
|                                                                                                                                               |                                                   |
|                                                                                                                                               |                                                   |
|                                                                                                                                               |                                                   |
|                                                                                                                                               |                                                   |
|                                                                                                                                               |                                                   |
| Drow the kneed and foot /hottom of the tower have                                                                                             | Draw the waist and legs/middle of the tower here  |
| Drow the kneed and foot /hottom of the tower have                                                                                             |                                                   |
| Drow the kneed and fact the others of the tower have                                                                                          |                                                   |
| Drow the kneed and fact the them of the tower have                                                                                            |                                                   |
| Drow the kneed and fact the thomas of the tower have                                                                                          |                                                   |
| Drow the lines and feet /hettem of the tower here                                                                                             |                                                   |
|                                                                                                                                               | Draw the knee and feet/bottom of the tower here   |
| Draw the kilee and leep bottom of the tower fiele                                                                                             | Draw the kiles and lest bottom of the tower liefs |