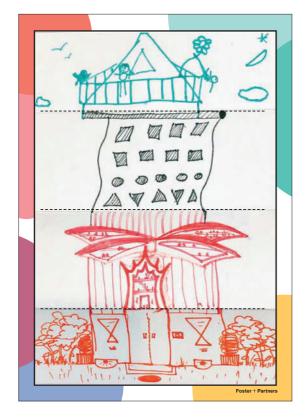

|      | Fantastical Skyscraper |  |
|------|------------------------|--|
|      |                        |  |
|      |                        |  |
|      |                        |  |
|      |                        |  |
|      |                        |  |
|      |                        |  |
|      |                        |  |
|      |                        |  |
|      |                        |  |
|      |                        |  |
|      |                        |  |
|      |                        |  |
|      |                        |  |
|      |                        |  |
|      |                        |  |
|      |                        |  |
|      |                        |  |
|      |                        |  |
| <br> |                        |  |
|      |                        |  |
|      |                        |  |
|      |                        |  |
|      |                        |  |
|      |                        |  |
|      |                        |  |